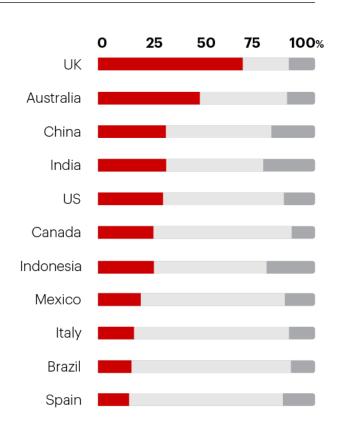

# The growing importance of digital

While word-of-mouth recommendations are the best form of brand awareness for P&C customers in most countries, digital channels are also key

Recommendations

Offline channels

Insurers who hope to attract and retain

brand awareness will need to combine it with a targeted digital strategy