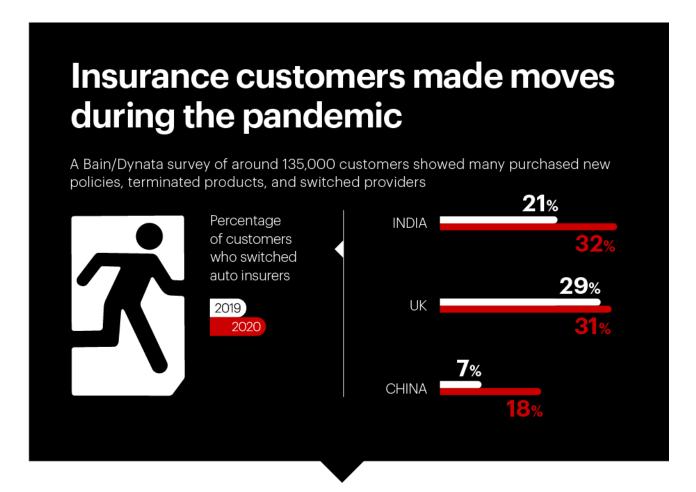

### Infographic

## Insurers and Consumers in Covid-19 Markets: Too Many Missed Connections

Insurers can do more to retain customers who are looking to switch providers.

By Camille Goossens, Henrik Naujoks, Andrew Schwedel, and Harshveer Singh April 14, 2021



Insurers are missing opportunities to keep customers



### Go beyond the brand

Far more consumers know their new insurer for their brand rather than their products, value, and customer experience; this hinders selling additional offerings

Characteristic that US respondents associate with the P&C insurer they know best



# The growing importance of digital

While word-of-mouth recommendations are the best form of brand awareness for P&C customers in most countries, digital channels are also key



Recommendations

Offline channels

Insurers who hope to attract and retain



brand awareness will need to combine it with a targeted digital strategy



# Demand and opportunities are ample

Though the insurance landscape looks different, consumer demand is still high and often spread acros