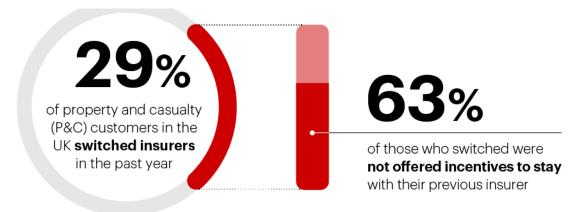

### Infographic

## Insurers and Consumers in Covid-19 Markets: Too Many Missed Connections

Insurers can do more to retain customers who are looking to switch providers.

By Camille Goossens, Henrik Naujoks, Andrew Schwedel, and Harshveer Singh April 14, 2021



Insurers are missing opportunities to keep customers



### Go beyond the brand

Far more consumers know their new insurer for their brand rather than their products, value, and customer experience; this hinders selling additional offerings

Characteristic that US respondents associate with the P&C insurer they know best



# The growing importance of digital

While word-of-mouth recommendations are the best form of brand awareness for P&C customers in most countries, digital channels are also key



Recommendations

Offline channels

Insurers who hope to attract and retain



brand awareness will need to combine it with a targeted digital strategy



# Demand and opportunities are ample

Though the insurance landscape looks different, consumer demand is still high and often spread across multiple insurers



**87**%

of customers in France o