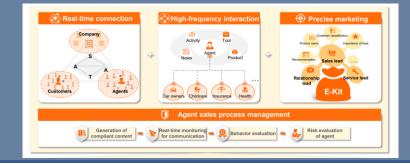

### Sales model for effective sales process management

#### **Operational effectiveness**

- Achieved 100% Al interview, reducing manual interview by more than 680,000 hours
- Agent assistant 'Ask Bob' has cumulatively served 340 million sessions, with 920,000 daily visits
- Intelligent underwriting platform with UW risk control model achieved an accuracy rate of 90.8%
- 96% of insured customers have achieved fast and hassle-free underwriting.

#### Strengths

**Ping An Life** 

- Al interview to select agents with the right profile and customised training to individuals increases their effectiveness
- Al assistant to increase efficiency of tied agents
- Reach through Jin Guan Jia app maintains connection to customers
- Use of AI to effectively manage the underwriting and claims process.