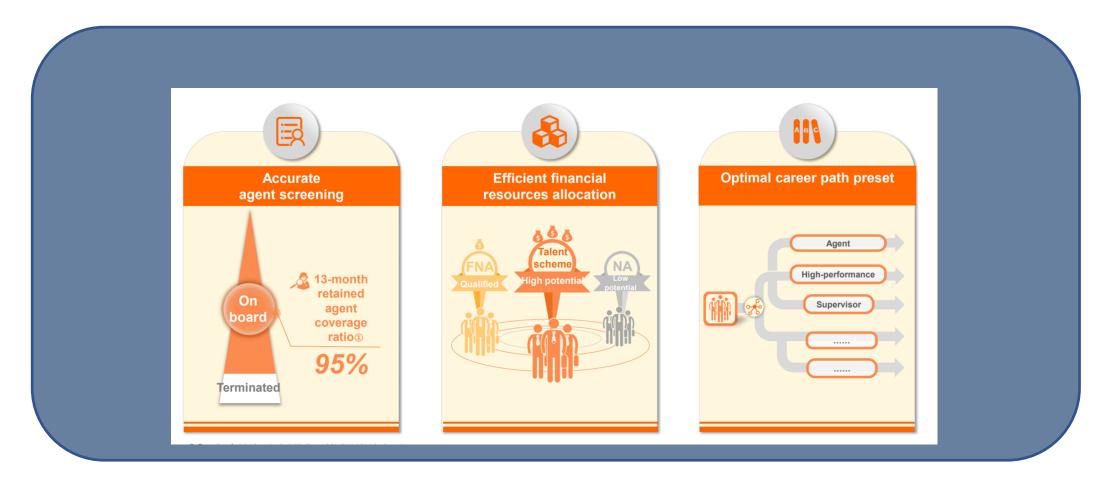

### Rapid replication of high performing agent

#### **Operational effectiveness**

- Achieved 100% Al interview, reducing manual interview by more than 680,000 hours
- Agent assistant 'Ask Bob' has cumulatively served 340 million sessions, with 920,000 daily visits
- Intelligent underwriting platform with UW risk control model achieved an accuracy rate of 90.8%
- 96% of insured customers have achieved fast and hassle-free underwriting.