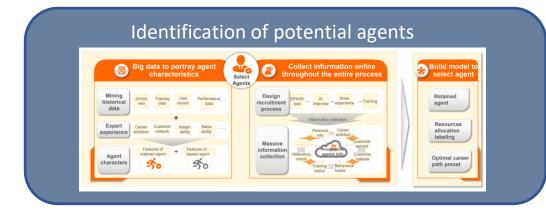

• Al can bring about greater efficiency within the sales force recruitment and management process

### **Case Study: AI sales force management**

### Rapid replication of high performing agent

### Sales model for effective sales process management

### **Case Study: Al sales force management**