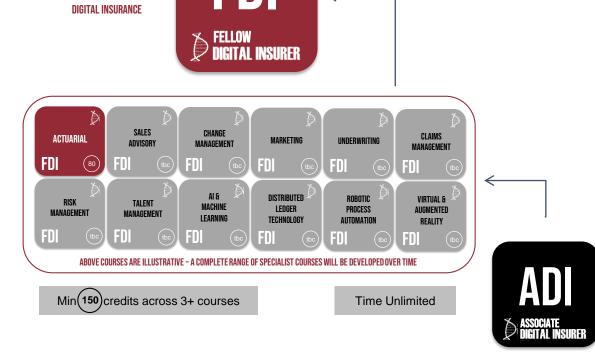

## And you will be able to go further in the future

SPECIALIST OUALIFICATION FOR

150

Δ

ASSOCIATE DIGITAL INSURER