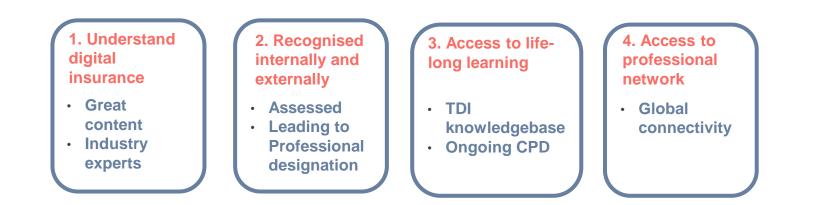

#### What are the benefits?

Apply your ADI designation with pride to help accelerate the digital transformation of insurance. Help your company, boost your career and ensure you stay at the top of your game.

Apply your ADI designation with pride to help accelerate the digital transformation of insurance. Help your company, boost your career and ensure you stay at the top of your game.

- 1. Master the online access quickly it is easy.
- 2. Attend the Weekly Clinics and participate.
- 3. Be consistent and try and consume the content weekly allocate time in your schedule.
- 4. Use the community group it is the point of communication and connectivity.
- 5. Engage with the TDI Mentors and Programme Directors they are here to help.
- 6. Plan ahead on the assignments.
- 7. Go further and deeper into the content when you have the time.
- 8. "Pay it forward" participate in TDI activities.
- 9. Give feedback on ADI to help us improve.