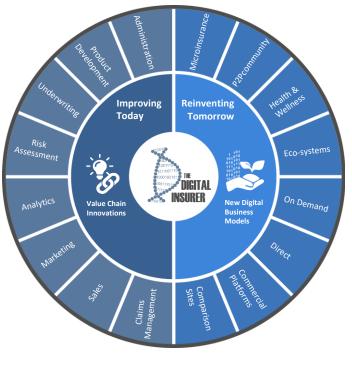

# **Programme overview**

1 Topic Code – L01-T04

- Digital is the 4<sup>th</sup> industrial revolution, and we are in the early stages of a significant period of irreversible change.
- As Moore's Law suggests, the pace of this change is exponential.
- As momentum builds, the need for awareness, understanding and knowledge is quickly moving from the few (digital specialists) to the many (business managers and leaders).
- Technology is presenting opportunities for change at different levels from 'Improving Today' (Value Chain Innovations) to 'Reinventing Tomorrow' (New Digital Business Models).
- Managers and leaders must be equipped to participate in technologyenabled change – requiring them to have a common set of core skills plus some deeper skills.
- This requirement is not for one-time education, but rather on-going knowledge acquisition and the ability to apply this in business.
- Pace of new tech development is out-stripping the ability of individuals and companies to keep-up.
- With a plethora of new technologies and buzzwords, most people know they lack a basic understanding of these new technologies, let alone their business application potential.