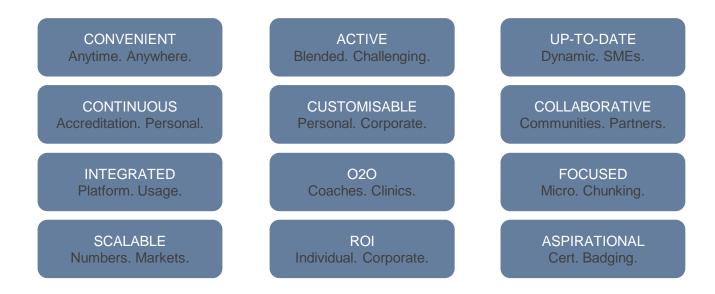

#### What are the benefits?

Apply your ADI designation with pride to help accelerate the digital transformation of insurance. Help your company, boost your career and ensure you stay at the top of your game.

Apply your ADI designation with pride to help accelerate the digital transformation of insurance. Help your company, boost your career and ensure you stay at the top of your game.

- 1. Master the online access quickly it is easy.
- 2. Attend the Weekly Clinics and participate.
- 3. Be consistent and try and consume the content weekly allocate time in your schedule.
- 4. Use the community group it is the point of communication and connectivity.
- 5. Engage with the TDI Mentors and Programme Directors they are here to help.
- 6. Plan ahead on the assignments.
- 7. Go further and deeper into the content when you have the time.
- 8. "Pay it forward" participate in TDI activities.
- 9. Give feedback on ADI to help us improve.